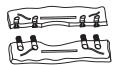

## ACCESSORIES

| K(4)<br>Corner Connector   | L(2)<br>Side Panel L   |  |
|----------------------------|------------------------|--|
| M(2)<br>Side Panel M       | <br>N(1)<br>Sand Bag   |  |
| O(2)<br>Upper Base Cover O | P(1)<br>Rotating Cover |  |
| Q(1)<br>Upper Base Cover Q |                        |  |

### Assembly Instruction

Securely tighten all Screws.